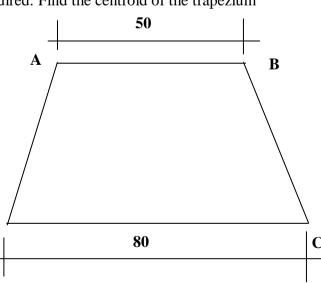

#### PART B

Given: A geometrical shape trapezium

Required: Find the centroid of the trapezium

| BQ | 1A                           |   |  |
|----|------------------------------|---|--|
| 1  | Correct center of the circle | 2 |  |
| 2  | Correct label shown          | 2 |  |
| 3  | Correct method shown         | 5 |  |
| 4  | Accuracy                     | 1 |  |
|    | BQ1B                         |   |  |
| 5  | Correct method               | 2 |  |
| 6  | Correct location             | 1 |  |
| 7  | Correct label                | 2 |  |
| BQ | IC                           |   |  |
| 8  | Correct method               | 3 |  |
| 9  | Correct division             | 2 |  |
| 10 | Correct label                | 2 |  |
| 11 | Correct Curve                | 2 |  |
| 12 | Accuracy                     | 1 |  |